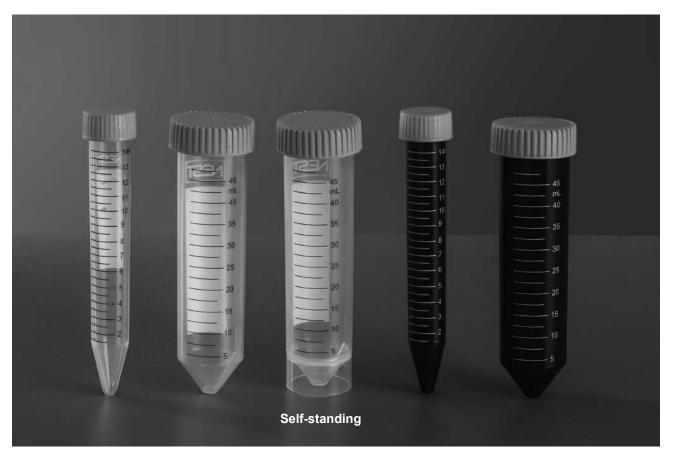

# 15 mL&50 mL Centrifuge Tubes

NEST centrifuge tubes could be commonly used to collect cells and separate biomacromolecules by centrifugation in biochemistry and other biological fields. They can also be used to store photosensitive samples and special chemiluminescence reagent.

#### **Features**

- · Printed Graduations (with marking area).
- · Polypropylene tube.
- High centrifugal strength up to 12,000xg.
- Flat markable cap with leakproof seal.
- One-hand operation design for the caps provides easy handling.
- Sterilized by E-beam, SAL=10-6.
- Non-Pyrogenic, DNase/Rnase free.

### **Premium Level**

- Meets the requirements of analytical level.
- · High strength non-toxic materials.
- Raw material comply with USP VI requirements.

| Cat.No. | Volume<br>(mL) | Color | Max.RCF(xg) | Туре    | Packaging | /Pack | /Case |
|---------|----------------|-------|-------------|---------|-----------|-------|-------|
| 601001  | 15             | Clear | 12,000      | Premium | PS Rack   | 50    | 500   |
| 601002  | 15             | Clear | 12,000      | Premium | Bulk      | 50    | 500   |
| 602001  | 50             | Clear | 12,000      | Premium | PS Rack   | 25    | 500   |
| 602002  | 50             | Clear | 12,000      | Premium | Bulk      | 25    | 500   |
| 601201  | 15             | Amber | 12,000      | Premium | PS Rack   | 50    | 500   |
| 602201  | 50             | Amber | 12,000      | Premium | PS Rack   | 25    | 500   |

## Standard Level

- Made from virgin polypropylene to meet the general requirements of the laboratory.
- · Skirted and self-standing.

| Cat.No. | Volume(mL)         | Max.RCF(xg) | Packaging | Туре     | /Pack | /Case |                  |
|---------|--------------------|-------------|-----------|----------|-------|-------|------------------|
| 601051  | 15                 | 12,000      | PS Rack   | Standard | 50    | 500   |                  |
| 601052  | 15                 | 12,000      | Bulk      | Standard | 50    | 500   |                  |
| 602051  | 50                 | 12,000      | PS Rack   | Standard | 25    | 500   | <u> </u>         |
| 602052  | 50                 | 12,000      | Bulk      | Standard | 25    | 500   |                  |
| 602072  | 50 (Self-Standing) | 5,000       | Bulk      | Standard | 25    | 500   | <b>J</b> antalia |