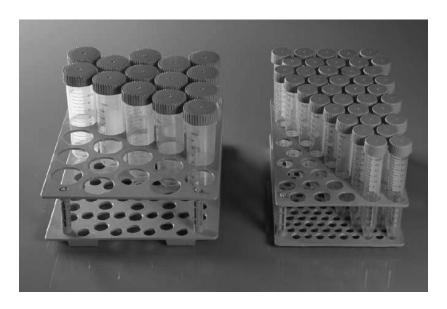

Centrifuge Tube Racks

### **Features**

- Made of virgin polypropylene.
- Reusable and economic.
- · Non-sterilized.

| Cat.No. | Application     | /Case |  |
|---------|-----------------|-------|--|
| 610001  | For 15 mL Tubes | 50    |  |
| 610101  | For 50 mL Tubes | 50    |  |